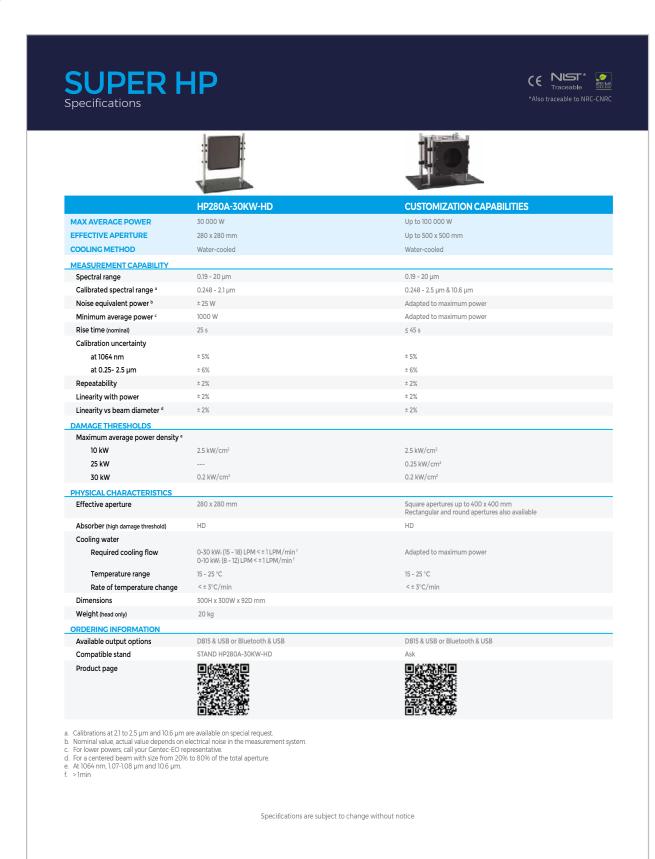

Custom sizes and shapes, up to 100 000 W upon request

## **KEY FEATURES**

- > THE HIGHEST POWER HANDLING Custom models handle up to 100 000 W of continuous power
- > INFINITE CUSTOMIZATION CAPABILITIES
  - 1. Choose YOUR size
  - 2. Choose YOUR maximum power
  - 3. We will customize one just for you!
- COMPACT AND LIGHT WEIGHT

Lighter and more compact than any other high power detector on the market, thanks to our unique design

- AVAILABLE WITH YAG AND CO, CALIBRATIONS All HP models can be calibrated at YAG and CO, wavelengths with a calibration uncertainty of  $\pm 5\%$
- DIRECT USB CONNECTION TO A PC Each head comes with both a DB15 connector (for use with a Gentec-EO display device) and a USB2.0 output for direct connection to a PC. Other connectors available upon request
- TRACK WATER PARAMETERS Water flow and temperature are monitored in real time and displayed continuously
- HIGH POWER NIST-TRACEABLE CALIBRATION WITH A 5 KW FIBER LASER