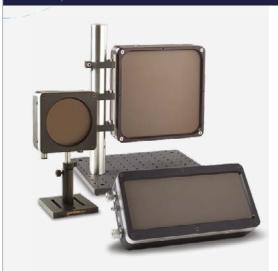

Custom sizes and shapes, up to 100 000 W upon request

## **KEY FEATURES**

- > THE HIGHEST POWER HANDLING Custom models handle up to 100 000 W of continuous power
- > INFINITE CUSTOMIZATION CAPABILITIES
  - 1. Choose YOUR size
  - 2. Choose YOUR maximum power
  - 3. We will customize one just for you!
- COMPACT AND LIGHT WEIGHT

Lighter and more compact than any other high power detector on the market, thanks to our unique design

- AVAILABLE WITH YAG AND CO, CALIBRATIONS All HP models can be calibrated at YAG and CO, wavelengths with a calibration uncertainty of  $\pm 5\%$
- DIRECT USB CONNECTION TO A PC Each head comes with both a DB15 connector (for use with a Gentec-EO display device) and a USB2.0 output for direct connection to a PC. Other connectors available upon request
- TRACK WATER PARAMETERS Water flow and temperature are monitored in real time and displayed continuously
- HIGH POWER NIST-TRACEABLE CALIBRATION WITH A 5 KW FIBER LASER