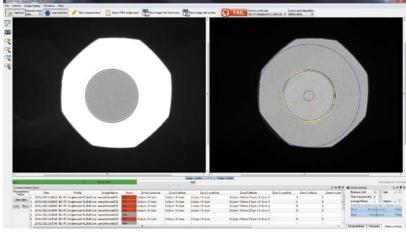

With Blink Automated Visual Inspection plugin, the D Scope is able to **detect and measure automatically scratches and defects** compatible with Industry Standards or customized parameters.

D Scope family is available with **magnification** from **x50** to **x800**.

## **KEY FEATURES:**

True Koehler optical design for homogeneous lighting

Real time detection and analysis of surface defects with Blink software

Independent gain and contrast levels for fiber and ferrule regions