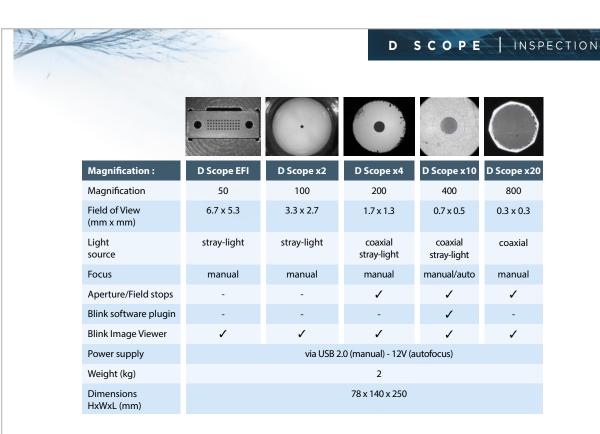

With Blink Automated Visual Inspection plugin, the D Scope is able to **detect and measure automatically scratches and defects** compatible with Industry Standards or customized parameters.

D Scope family is available with **magnification** from **x50** to **x800**.