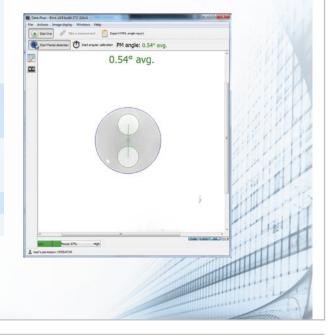

With Blink PM Alignment software , the PM Aligner will measure and **display in real time the angular alignement** of the stress elements.