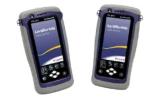

#### SmartClass Fiber OLTS-85P

SmartClass Fiber OLTS-85P promotes best practices while cutting Tier 1 fiber testing and certification time in half. Have confidence in your network quality and optimize your workflow with a dedicated point solution for fiber testing.

SmartClass Fiber MPOLx SmartClass Fiber MPOLx is the industry's first dedicated Tier 1 MPO certification solution that can perform all the test requirements for Basic/Tier 1 certification

using MPO fiber connectivity.