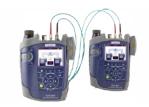

**Copper Certification** Certifier10G Certifier40G Certifier10G is the best solution when testing up to Category 6A. Certifier40G is not only the most advanced solution available, it is Designed for lower levels of copper categories, it provides an also the fastest and most complete for copper or fiber certification. entry-level, cost effective copper certifier with the same benefits as Certifier40G.

**Certifier40G** Certifier40G equips technicians with all the capabilities they need to certify both copper and Tier 1 fiber networks quickly,

completely, and correctly for all current and

future cabling standards for the enterprise.