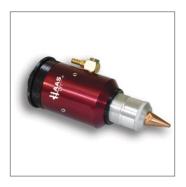

#### Laser Head PHA-series

- Available for all wavelengths
- Anodized aluminum & stainless steel construction
- Focal lengths in the range of 1.5'' 7.5'' possible
- X-Y focus lens adjustment
- Assist gas pressure: max. 7 bar