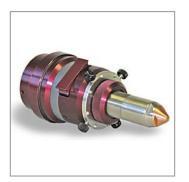

#### Laser Head G1-Series

- For laser up to 1000 W
- Focus lens in cartridge system for easy mounting
- Process gas up to 8.8 bar
- Modular design
- All metric stainless steel hardware