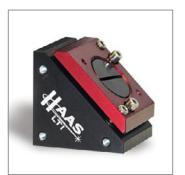

#### Kinematic Beam Bender Unit BBK

- 90° beam displacement
- ± 2° independent orthogonal mirror adjustment
- Available for all wavelengths
- Sealed design
- Easy optic removal/replacement