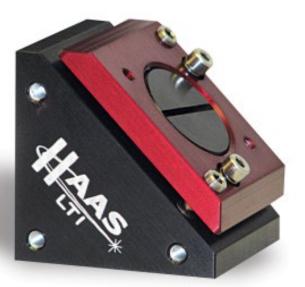

#### Crash Detection CP

- Provides X,Y, & Z axis crash protection
- 4 mm Z-axis travel
- Self-resetting
- Hardened steel locating pads
- Sealed design
- Small package