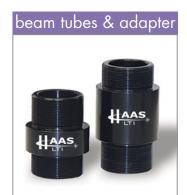

#### Kinematic Beam Bender Unit BBK

- 90° beam displacement
- ± 2° independent orthogonal mirror adjustment
- Available for all wavelengths
- Sealed design
- Easy optic removal/replacement

#### Beam Expander BEC

- Machined from aluminum, brass & stainless steel
- Fixed overall length for easy mounting
- Sealed design
- Galilean telescope design ensures minimum aberration
- Easily removable optics for cleaning & expansion changes