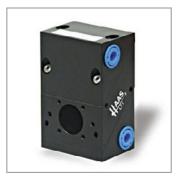

#### Crash Detection CP

- Provides X,Y, & Z axis crash protection
- 4 mm Z-axis travel
- Self-resetting
- Hardened steel locating pads
- Sealed design
- Small package