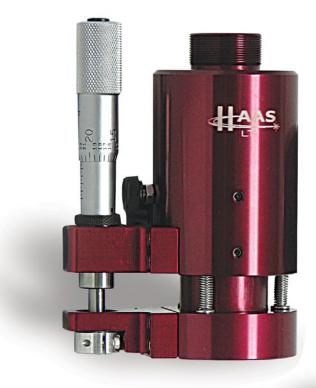

#### Kinematic Beam Bender Unit BBK

- 90° beam displacement
- ± 2° independent orthogonal mirror adjustment
- Available for all wavelengths
- Sealed design
- Easy optic removal/replacement