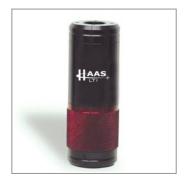

#### Laser Head PHA-series

- Available for all wavelengths
- Anodized aluminum & stainless steel construction
- Focal lengths in the range of 1.5'' 7.5'' possible
- X-Y focus lens adjustment
- Assist gas pressure: max. 7 bar

#### Laser Head G1-Series

- For laser up to 1000 W
- Focus lens in cartridge system for easy mounting
- Process gas up to 8.8 bar
- Modular design
- All metric stainless steel hardware