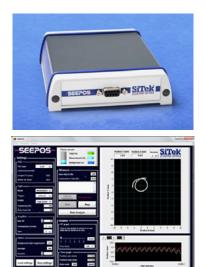

## Part number: SE-0018 Description: SEEPOS

The SiTek SEEPOS is a versatile PSD signal processing tool optimized for development of PSD systems. High speed PSD electronics combined with digital signal processing and high speed USB data transfer gives a powerful measurement system. With its large dynamic range it can handle light powers from nW to mW from DC light sources as well as modulated light sources.

All parameters, such as PSD bias voltage, amplifier gain, the use of analog and digital filters etc., are easily controlled from the included software and light spot position is continuously displayed both in XY and X-t, Y-t graphs. Optimized plot algorithms ensure that all data is visually seen on the screen even in full speed measurements. Included tools for data analysis and visualization simplify rapid scan through large data sets in order to find specific parts of interest.