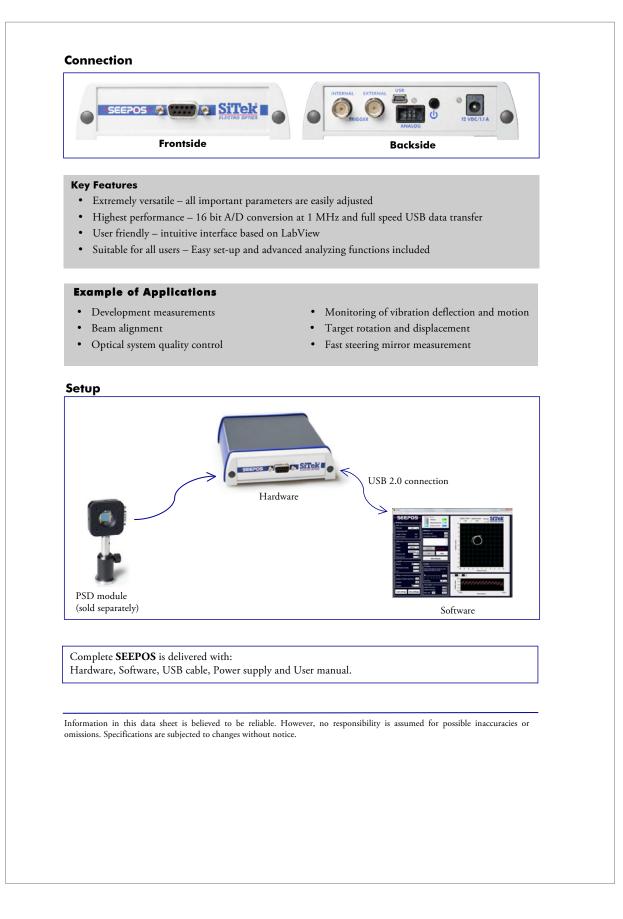

All parameters, such as PSD bias voltage, amplifier gain, the use of analog and digital filters etc., are easily controlled from the included software and light spot position is continuously displayed both in XY and X-t, Y-t graphs. Optimized plot algorithms ensure that all data is visually seen on the screen even in full speed measurements. Included tools for data analysis and visualization simplify rapid scan through large data sets in order to find specific parts of interest.

#### Analog Part

Input photo current range Pre amplifier gain PSD bias voltage HP-filter cutoff frequency

#### **Digital Part**

A/D conversion Sampling frequency Light source trigger frequency (TTL) Computer interface

#### Others

External light source trigger frequency (TTL) PSD interface Dimensions W x H x L 50 nA – 5 mA 1000 V/A, 50 000 V/A 0-30 V (continuously variable) 150 Hz (on/off)

16 bit 1MHz (parallel) DC - 250 kHz USB2.0

DC - 100 kHz DSUB9 124,4mm x 36,2mm x 148mm

/ Germany and Other Countries LASER COMPONENTS Germany GmbH Tel +49 8142 2864 - 0 info@lasercomponents.com www.lasercomponents.com / France LASER COMPONENTS S.A.S. Tel +33 1 39 59 52 25 info@lasercomponents.fr www.lasercomponents.fr